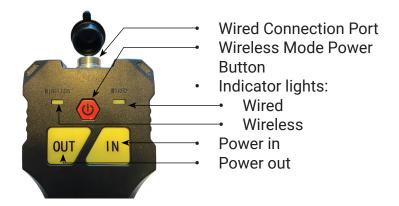

## CONTROLLER

#### **WIRED OPERATION**

Connect DUO handheld controller to included Wiring by aligning the 4-pin key, push to connect and tighten the knurled ring for security.

Connect the other end of wiring to the winch solenoid box and screw on safety ring

#### **WIRELESS OPERATION**

- Press and hold the Wireless Mode Power Button for 3 seconds. This is complete when the Wireless indicator light is lit.
- 2. When the Wireless indicator light is active, the remote is ready.
- To end wireless mode, press and hold the Wireless Mode Power Button for 3 seconds until Wireless indicator light turns off.
- 4. NOTE: if the DUO Remote is not operated for 2 minutes, it will turn off automatically to conserve battery power.