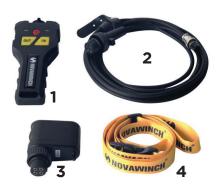

### PART IDENTIFICATION

| PART LIST |                      |  |
|-----------|----------------------|--|
| 1         | Handheld Controller  |  |
| 2         | 12.8' (3.9m) Wiring  |  |
| 3         | Wireless Receiver    |  |
| 4         | Lanyard, 39" (100cm) |  |