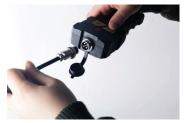

#### **WIRED OPERATION**

Connect DUO handheld controller to included Wiring by aligning the 4-pin key, push to connect and tighten the knurled ring for security.

Connect the other end of wiring to the winch solenoid box and screw on safety ring