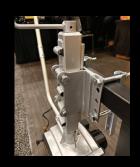

# **NEW TRAILER MOVER**

# MINI MOVER



The Mini Mover is perfect for final positioning of trailers or moving a loaded trailer with complete steering control.

#### SIMPLE HEIGHT ADJUSTER

Fine tune the ride height quickly and easily.

## **NEW! STRONGER CLAMP**

Simple and easy to install. No drilling required.

#### **STEERING CONTROL**

360° steering with power forward and reverse.

### **POWERFUL MOTOR**

Pulls up to a 6,000lbs rolling load over a 7° incline.

#### **HEAVY DUTY FLAT-FREE**

TIRE Solid 8" treaded tire.











| Specifications       |                                             |
|----------------------|---------------------------------------------|
| Model                | MINI MOVER Gen 3 Electric Jockey Wheel      |
| Voltage              | 12v DC, 20Aj lead-acid battery or jumpstart |
| Maximum Capacity     | 6000 lbs (2721 kg) Rolling Weight           |
| Line Speed           | 23fpm (7m/min)                              |
| Motor Power          | 0.7 hp (550 kW)                             |
| Brake                | Automatically Engages                       |
| Max Incline          | 7°                                          |
| Battery Cable Length | 54 (137cm) -Quick Connect + ring terminals  |

Our winch-inspired wheel powers up to a 6,000 lbs trailer that makes tucking your