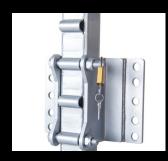

# **NEW TRAILER MOVER**

# MINI MOVER



The Mini Mover is perfect for final positioning of trailers or moving a loaded trailer with complete steering control.

#### SIMPLE HEIGHT ADJUSTER

Fine tune the ride height quickly and easily.

## **NEW! STRONGER CLAMP**

Simple and easy to install. No drilling required.

#### **STEERING CONTROL**

360° steering with power forward and reverse.

### **POWERFUL MOTOR**

Pulls up to a 6,000lbs rolling load over a 7° incline.

#### **HEAVY DUTY FLAT-FREE**

TIRE Solid 8" treaded tire.











| Specifications       |                                             |
|----------------------|---------------------------------------------|
| Model                | MINI MOVER Gen 3 Electric Jockey Wheel      |
| Voltage              | 12v DC, 20Aj lead-acid battery or jumpstart |
| Maximum Capacity     | 6000 lbs (2721 kg) Rolling Weight           |
| Line Speed           | 23fpm (7m/min)                              |
| Motor Power          | 0.7 hp (550 kW)                             |
| Brake                | Automatically Engages                       |
| Max Incline          | 7°                                          |
| Battery Cable Length | 54 (137cm) -Quick Connect + ring terminals  |

Our winch-inspired wheel powers up to a 6,000 lbs trailer that makes tucking yo