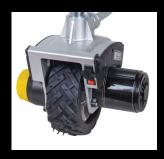

#### **HEAVY DUTY FLAT-FREE**

TIRE Solid 8" treaded tire.

| Specifications       |                                             |
|----------------------|---------------------------------------------|
| Model                | MINI MOVER Gen 3 Electric Jockey Wheel      |
| Voltage              | 12v DC, 20Aj lead-acid battery or jumpstart |
| Maximum Capacity     | 6000 lbs (2721 kg) Rolling Weight           |
| Line Speed           | 23fpm (7m/min)                              |
| Motor Power          | 0.7 hp (550 kW)                             |
| Brake                | Automatically Engages                       |
| Max Incline          | 7°                                          |
| Battery Cable Length | 54 (137cm) -Quick Connect + ring terminals  |