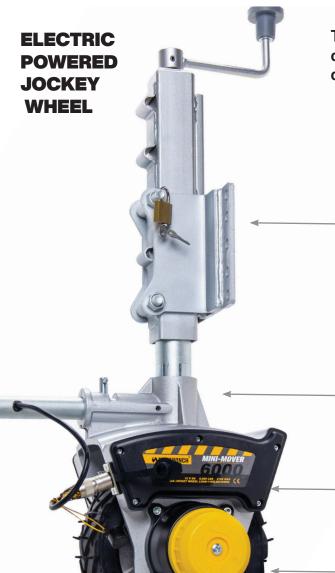

# **NEW TRAILER MOVER**

# MINI MOVER

The Mini Mover is perfect for final positioning of trailers or moving a loaded trailer with complete steering control.

#### SIMPLE HEIGHT ADJUSTER

Fine tune the ride height quickly and easily.

## **NEW! STRONGER CLAMP**

Simple and easy to install. No drilling required.

#### **STEERING CONTROL**

360° steering with power forward and reverse.

### **POWERFUL MOTOR**

Pulls up to a 6,000lbs rolling load over a 7° incline.

#### **HEAVY DUTY FLAT-FREE**

TIRE Solid 8" treaded tire.

| Specifications       |                                             |
|----------------------|---------------------------------------------|
| Model                | MINI MOVER Gen 3 Electric Jockey Wheel      |
| Voltage              | 12v DC, 20Aj lead-acid battery or jumpstart |
| Maximum Capacity     | 6000 lbs (2721 kg) Rolling Weight           |
| Line Speed           | 23fpm (7m/min)                              |
| Motor Power          | 0.7 hp (550 kW)                             |
| Brake                | Automatically Engages                       |
| Max Incline          | 7°                                          |
| Battery Cable Length | 54 (137cm) -Quick Connect + ring terminals  |

Our winch-inspired wheel powers up to a 6,000 lbs trailer that makes tucking your trailer into tight spaces effortless. The Mini Mover powers forward and reverse and steering tiller giving you complete directional control. Features adjustable height control and the Mini Mover can retract when not in use (retracts up to 13.5").