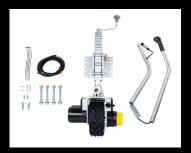

# MINI MOVER

The Mini Mover is perfect for final positioning of trailers or moving a loaded trailer with complete steering control.

#### SIMPLE HEIGHT ADJUSTER

Fine tune the ride height quickly and easily.

## **NEW! STRONGER CLAMP**

Simple and easy to install. No drilling required.

#### **STEERING CONTROL**

360° steering with power forward and reverse.

### **POWERFUL MOTOR**

Pulls up to a 6,000lbs rolling load over a 7° incline.

#### **HEAVY DUTY FLAT-FREE**

TIRE Solid 8" treaded tire.

| Specifications       |                                             |
|----------------------|---------------------------------------------|
| Model                | MINI MOVER Gen 3 Electric Jockey Wheel      |
| Voltage              | 12v DC, 20Aj lead-acid battery or jumpstart |
| Maximum Capacity     | 6000 lbs (2721 kg) Rolling Weight           |
| Line Speed           | 23fpm (7m/min)                              |
| Motor Power          | 0.7 hp (550 kW)                             |
| Brake                | Automatically Engages                       |
| Max Incline          | 7°                                          |
| Battery Cable Length | 54 (137cm) -Quick Connect + ring terminals  |

Our winch-inspired wheel powers up to a 6,000 lbs trailer that makes tucking your trailer into tight spaces effortless. The Mini Mover powers forward and reverse and steering tiller giving you complete directional control. Features adjustable height control and the Mini Mover can retract when not in use (retracts up to 13.5").