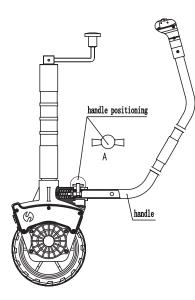

## General tips for safe operation

- 1. Overloads might damage the Mini Mover, motor, tire etc.
- 2. Check if the handle positioning key totally screwed with Mini Mover before you start operation.
- 3. Check if battery leads correctly connect to battery terminals.
- 4. Don't use leads that being shatered, squashed or any damage.

 $\textcircled{\sc l}$  Clamp: It is same as normal jockey wheel clamp for fix Mini Mover to vehicle chassis.

5 Handle: Press button with arrow index to control moving direction.

6 Handle positioning key: It allows operator turning handle to right or left.