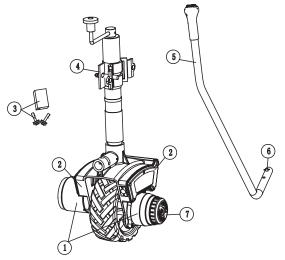

## **Explosive drawing**

| 1         Hexagon socket cap screw M6×14         8           2         Motor         1           3         Paper mat         1           4         Retaining ring for shaft ø20         2           5         Oil bearing         2           6         Separate sheath         2           7         Shaft         1           8         Wheel frame and control box ass.         1           9         Sun gear         1           10         O-ring ø100×1.9         1           11         Active gear         1           12         Gear ring         1           13         Rub-reduce washer         1           14         Planetary gear ass.         1           15         Above clutch axes washer         1           16         Clutch bushing         1           17         Cam clutch gear         1           18         Spring         1           19         Radial ball bearing 16002         1           20         Axis support bushing         1           21         O-ring ø16×2.1         1           22         Gear box frame         1           23                                                                              | Ref. NO | Description                      | Qty |
|------------------------------------------------------------------------------------------------------------------------------------------------------------------------------------------------------------------------------------------------------------------------------------------------------------------------------------------------------------------------------------------------------------------------------------------------------------------------------------------------------------------------------------------------------------------------------------------------------------------------------------------------------------------------------------------------------------------------------------------------------------------------------------------------------------------------------------------------------------------------------------------------------------------------------------------------------------------------------------------------------------------------------------------------------------------------------------------------------------------------------------------------------------------|---------|----------------------------------|-----|
| 3       Paper mat       1         4       Retaining ring for shaft ø20       2         5       Oil bearing       2         6       Separate sheath       2         7       Shaft       1         8       Wheel frame and control box ass.       1         9       Sun gear       1         10       O-ring ø100×1.9       1         11       Active gear       1         12       Gear ring       1         13       Rub-reduce washer       1         14       Planetary gear ass.       1         15       Above clutch axes washer       1         16       Clutch bushing       1         17       Cam clutch gear       1         18       Spring       1         19       Radial ball bearing 16002       1         20       Axis support bushing       1         21       O-ring ø16×2.1       1         22       Gear box frame       1         23       Radial ball bearing 61802       1         24       Retaining ring for shaft ø15       1         25       Clutch Cap       1         26       Washer ø6, Locking </td <td>1</td> <td>Hexagon socket cap screw M6×14</td> <td>8</td>                                                              | 1       | Hexagon socket cap screw M6×14   | 8   |
| 4         Retaining ring for shaft ø20         2           5         Oil bearing         2           6         Separate sheath         2           7         Shaft         1           8         Wheel frame and control box ass.         1           9         Sun gear         1           10         O-ring ø100×1.9         1           11         Active gear         1           12         Gear ring         1           13         Rub-reduce washer         1           14         Planetary gear ass.         1           15         Above clutch axes washer         1           16         Clutch bushing         1           17         Cam clutch gear         1           18         Spring         1           19         Radial ball bearing 16002         1           20         Axis support bushing         1           21         O-ring ø16×2.1         1           22         Gear box frame         1           23         Radial ball bearing 61802         1           24         Retaining ring for shaft ø15         1           25         Clutch Cap         1         1                                                           | 2       | Motor                            | 1   |
| 5         Oil bearing         2           6         Separate sheath         2           7         Shaft         1           8         Wheel frame and control box ass.         1           9         Sun gear         1           10         O-ring ø100×1.9         1           11         Active gear         1           12         Gear ring         1           13         Rub-reduce washer         1           14         Planetary gear ass.         1           15         Above clutch axes washer         1           16         Clutch bushing         1           17         Cam clutch gear         1           18         Spring         1           19         Radial ball bearing 16002         1           20         Axis support bushing         1           21         O-ring ø16×2.1         1           22         Gear box frame         1           23         Radial ball bearing 61802         1           24         Retaining ring for shaft ø15         1           25         Clutch Cap         1           26         Washer ø6, Locking         1           2                                                                  | 3       | Paper mat                        | 1   |
| 6         Separate sheath         2           7         Shaft         1           8         Wheel frame and control box ass.         1           9         Sun gear         1           10         O-ring ø100×1.9         1           11         Active gear         1           12         Gear ring         1           13         Rub-reduce washer         1           14         Planetary gear ass.         1           15         Above clutch axes washer         1           16         Clutch bushing         1           17         Cam clutch gear         1           18         Spring         1           19         Radial ball bearing 16002         1           20         Axis support bushing         1           21         O-ring ø16×2.1         1           22         Gear box frame         1           23         Radial ball bearing 61802         1           24         Retaining ring for shaft ø15         1           25         Clutch Cap         1           26         Washer ø6, Locking         1           27         Bolt M6 x 16         1 <td< td=""><td>4</td><td>Retaining ring for shaft ø20</td><td>2</td></td<> | 4       | Retaining ring for shaft ø20     | 2   |
| 7       Shaft       1         8       Wheel frame and control box ass.       1         9       Sun gear       1         10       O-ring Ø100×1.9       1         11       Active gear       1         12       Gear ring       1         13       Rub-reduce washer       1         14       Planetary gear ass.       1         15       Above clutch axes washer       1         16       Clutch bushing       1         17       Cam clutch gear       1         18       Spring       1         19       Radial ball bearing 16002       1         20       Axis support bushing       1         21       O-ring Ø16×2.1       1         22       Gear box frame       1         23       Radial ball bearing 61802       1         24       Retaining ring for shaft Ø15       1         25       Clutch Cap       1         26       Washer ø6, Locking       1         27       Bolt M6 x 16       1         29       Support shaft       1         30       Support washer       1         31       Spring                                                                                                                                               | 5       | Oil bearing                      | 2   |
| 8         Wheel frame and control box ass.         1           9         Sun gear         1           10         O-ring ø100×1.9         1           11         Active gear         1           12         Gear ring         1           13         Rub-reduce washer         1           14         Planetary gear ass.         1           15         Above clutch axes washer         1           16         Clutch bushing         1           17         Cam clutch gear         1           18         Spring         1           19         Radial ball bearing 16002         1           20         Axis support bushing         1           21         O-ring ø16×2.1         1           22         Gear box frame         1           23         Radial ball bearing 61802         1           24         Retaining ring for shaft ø15         1           25         Clutch Cap         1           26         Washer ø6, Locking         1           27         Bolt M6 x 16         1           29         Support shaft         1           30         Support washer         1                                                                   | 6       | Separate sheath                  | 2   |
| 9         Sun gear         1           10         O-ring Ø100×1.9         1           11         Active gear         1           12         Gear ring         1           13         Rub-reduce washer         1           14         Planetary gear ass.         1           15         Above clutch axes washer         1           16         Clutch bushing         1           17         Cam clutch gear         1           18         Spring         1           19         Radial ball bearing 16002         1           20         Axis support bushing         1           21         O-ring Ø16×2.1         1           22         Gear box frame         1           23         Radial ball bearing 61802         1           24         Retaining ring for shaft Ø15         1           25         Clutch Cap         1           26         Washer Ø6, Locking         1           27         Bolt M6 x 16         1           28         Turning level As         1           30         Support shaft         1           31         Spring         1           32                                                                             | 7       | Shaft                            | 1   |
| 10         O-ring ø100×1.9         1           11         Active gear         1           12         Gear ring         1           13         Rub-reduce washer         1           14         Planetary gear ass.         1           15         Above clutch axes washer         1           16         Clutch bushing         1           17         Cam clutch gear         1           18         Spring         1           19         Radial ball bearing 16002         1           20         Axis support bushing         1           21         O-ring ø16×2.1         1           22         Gear box frame         1           23         Radial ball bearing 61802         1           24         Retaining ring for shaft ø15         1           25         Clutch Cap         1           26         Washer ø6, Locking         1           27         Bolt M6 x 16         1           28         Turning level As         1           30         Support washer         1           31         Spring         1           32         Rubber tire         1           33                                                                        | 8       | Wheel frame and control box ass. | 1   |
| 11         Active gear         1           12         Gear ring         1           13         Rub-reduce washer         1           14         Planetary gear ass.         1           15         Above clutch axes washer         1           16         Clutch bushing         1           17         Cam clutch gear         1           18         Spring         1           19         Radial ball bearing 16002         1           20         Axis support bushing         1           21         O-ring ø16×2.1         1           22         Gear box frame         1           23         Radial ball bearing 61802         1           24         Retaining ring for shaft ø15         1           25         Clutch Cap         1           26         Washer ø6, Locking         1           27         Bolt M6 x 16         1           29         Support shaft         1           30         Support shaft         1           31         Spring         1           32         Rubber tire         1           33         Jack ass.         1           34 <t< td=""><td>9</td><td>Sun gear</td><td>1</td></t<>                             | 9       | Sun gear                         | 1   |
| 12       Gear ring       1         13       Rub-reduce washer       1         14       Planetary gear ass.       1         15       Above clutch axes washer       1         16       Clutch bushing       1         17       Cam clutch gear       1         18       Spring       1         19       Radial ball bearing 16002       1         20       Axis support bushing       1         21       O-ring ø16×2.1       1         22       Gear box frame       1         23       Radial ball bearing 61802       1         24       Retaining ring for shaft ø15       1         25       Clutch Cap       1         26       Washer ø6, Locking       1         27       Bolt M6 x 16       1         28       Turning level As       1         30       Support shaft       1         30       Support washer       1         31       Spring       1         32       Rubber tire       1         33       Jack ass.       1         34       Locker       1         35       Hexagon bolt M12×110-60       2 </td <td>10</td> <td>O-ring ø100×1.9</td> <td>1</td>                                                                                     | 10      | O-ring ø100×1.9                  | 1   |
| 13         Rub-reduce washer         1           14         Planetary gear ass.         1           15         Above clutch axes washer         1           16         Clutch bushing         1           17         Cam clutch gear         1           18         Spring         1           19         Radial ball bearing 16002         1           20         Axis support bushing         1           21         O-ring ø16×2.1         1           22         Gear box frame         1           23         Radial ball bearing 61802         1           24         Retaining ring for shaft ø15         1           25         Clutch Cap         1           26         Washer ø6, Locking         1           27         Bolt M6 x 16         1           28         Turning level As         1           29         Support shaft         1           30         Support shaft         1           31         Spring         1           32         Rubber tire         1           33         Jack ass.         1           34         Locker         1           35                                                                                | 11      | Active gear                      | 1   |
| 14       Planetary gear ass.       1         15       Above clutch axes washer       1         16       Clutch bushing       1         17       Cam clutch gear       1         18       Spring       1         19       Radial ball bearing 16002       1         20       Axis support bushing       1         21       O-ring ø16×2.1       1         22       Gear box frame       1         23       Radial ball bearing 61802       1         24       Retaining ring for shaft ø15       1         25       Clutch Cap       1         26       Washer ø6, Locking       1         27       Bolt M6 x 16       1         28       Turning level As       1         29       Support shaft       1         30       Support shaft       1         31       Spring       1         32       Rubber tire       1         33       Jack ass.       1         34       Locker       1         35       Hexagon bolt M12×110-60       2         36       Hoop active board       1         37       Hoop fix board <td< td=""><td>12</td><td>Gear ring</td><td>1</td></td<>                                                                                     | 12      | Gear ring                        | 1   |
| 15         Above clutch axes washer         1           16         Clutch bushing         1           17         Cam clutch gear         1           18         Spring         1           19         Radial ball bearing 16002         1           20         Axis support bushing         1           21         O-ring ø16×2.1         1           22         Gear box frame         1           23         Radial ball bearing 61802         1           24         Retaining ring for shaft ø15         1           25         Clutch Cap         1           26         Washer ø6, Locking         1           27         Bolt M6 x 16         1           28         Turning level As         1           29         Support shaft         1           30         Support washer         1           31         Spring         1           32         Rubber tire         1           33         Jack ass.         1           34         Locker         1           35         Hexagon bolt M12×110-60         2           36         Hoop active board         1           37                                                                           | 13      | Rub-reduce washer                | 1   |
| 16       Clutch bushing       1         17       Cam clutch gear       1         18       Spring       1         19       Radial ball bearing 16002       1         20       Axis support bushing       1         21       O-ring ø16×2.1       1         22       Gear box frame       1         23       Radial ball bearing 61802       1         24       Retaining ring for shaft ø15       1         25       Clutch Cap       1         26       Washer ø6, Locking       1         27       Bolt M6 x 16       1         28       Turning level As       1         29       Support shaft       1         30       Support washer       1         31       Spring       1         32       Rubber tire       1         33       Jack ass.       1         34       Locker       1         35       Hexagon bolt M12×110-60       2         36       Hoop active board       1         37       Hoop fix board       1         38       Washer 12       4                                                                                                                                                                                                 | 14      | Planetary gear ass.              | 1   |
| 17       Cam clutch gear       1         18       Spring       1         19       Radial ball bearing 16002       1         20       Axis support bushing       1         21       O-ring ø16×2.1       1         22       Gear box frame       1         23       Radial ball bearing 61802       1         24       Retaining ring for shaft ø15       1         25       Clutch Cap       1         26       Washer ø6, Locking       1         27       Bolt M6 x 16       1         28       Turning level As       1         29       Support shaft       1         30       Support washer       1         31       Spring       1         32       Rubber tire       1         33       Jack ass.       1         34       Locker       1         35       Hexagon bolt M12×110-60       2         36       Hoop active board       1         37       Hoop fix board       1         38       Washer 12       4                                                                                                                                                                                                                                         | 15      | Above clutch axes washer         | 1   |
| 18         Spring         1           19         Radial ball bearing 16002         1           20         Axis support bushing         1           21         O-ring ø16×2.1         1           22         Gear box frame         1           23         Radial ball bearing 61802         1           24         Retaining ring for shaft ø15         1           25         Clutch Cap         1           26         Washer ø6, Locking         1           27         Bolt M6 x 16         1           28         Turning level As         1           29         Support shaft         1           30         Support washer         1           31         Spring         1           32         Rubber tire         1           33         Jack ass.         1           34         Locker         1           35         Hexagon bolt M12×110-60         2           36         Hoop active board         1           37         Hoop fix board         1           38         Washer 12         4                                                                                                                                                      | 16      | Clutch bushing                   | 1   |
| 19         Radial ball bearing 16002         1           20         Axis support bushing         1           21         O-ring Ø16×2.1         1           22         Gear box frame         1           23         Radial ball bearing 61802         1           24         Retaining ring for shaft Ø15         1           25         Clutch Cap         1           26         Washer ø6, Locking         1           27         Bolt M6 x 16         1           28         Turning level As         1           29         Support shaft         1           30         Support washer         1           31         Spring         1           32         Rubber tire         1           33         Jack ass.         1           34         Locker         1           35         Hexagon bolt M12×110-60         2           36         Hoop active board         1           37         Hoop fix board         1           38         Washer 12         4                                                                                                                                                                                            | 17      | Cam clutch gear                  | 1   |
| 20       Axis support bushing       1         21       O-ring ø16×2.1       1         22       Gear box frame       1         23       Radial ball bearing 61802       1         24       Retaining ring for shaft ø15       1         25       Clutch Cap       1         26       Washer ø6, Locking       1         27       Bolt M6 x 16       1         28       Turning level As       1         29       Support shaft       1         30       Support washer       1         31       Spring       1         32       Rubber tire       1         33       Jack ass.       1         34       Locker       1         35       Hexagon bolt M12×110-60       2         36       Hoop active board       1         37       Hoop fix board       1         38       Washer 12       4                                                                                                                                                                                                                                                                                                                                                                     | 18      | Spring                           | 1   |
| 21       O-ring ø16×2.1       1         22       Gear box frame       1         23       Radial ball bearing 61802       1         24       Retaining ring for shaft ø15       1         25       Clutch Cap       1         26       Washer ø6, Locking       1         27       Bolt M6 x 16       1         28       Turning level As       1         29       Support shaft       1         30       Support washer       1         31       Spring       1         32       Rubber tire       1         33       Jack ass.       1         34       Locker       1         35       Hexagon bolt M12×110-60       2         36       Hoop active board       1         37       Hoop fix board       1         38       Washer 12       4                                                                                                                                                                                                                                                                                                                                                                                                                   | 19      | Radial ball bearing 16002        | 1   |
| 22       Gear box frame       1         23       Radial ball bearing 61802       1         24       Retaining ring for shaft ø15       1         25       Clutch Cap       1         26       Washer ø6, Locking       1         27       Bolt M6 x 16       1         28       Turning level As       1         29       Support shaft       1         30       Support washer       1         31       Spring       1         32       Rubber tire       1         33       Jack ass.       1         34       Locker       1         35       Hexagon bolt M12×110-60       2         36       Hoop active board       1         37       Hoop fix board       1         38       Washer 12       4                                                                                                                                                                                                                                                                                                                                                                                                                                                           | 20      | Axis support bushing             | 1   |
| 23         Radial ball bearing 61802         1           24         Retaining ring for shaft ø15         1           25         Clutch Cap         1           26         Washer ø6, Locking         1           27         Bolt M6 x 16         1           28         Turning level As         1           29         Support shaft         1           30         Support washer         1           31         Spring         1           32         Rubber tire         1           33         Jack ass.         1           34         Locker         1           35         Hexagon bolt M12×110-60         2           36         Hoop active board         1           37         Hoop fix board         1           38         Washer 12         4                                                                                                                                                                                                                                                                                                                                                                                                     | 21      | O-ring ø16×2.1                   | 1   |
| 24         Retaining ring for shaft ø15         1           25         Clutch Cap         1           26         Washer ø6, Locking         1           27         Bolt M6 x 16         1           28         Turning level As         1           29         Support shaft         1           30         Support shaft         1           31         Spring         1           32         Rubber tire         1           33         Jack ass.         1           34         Locker         1           35         Hexagon bolt M12×110-60         2           36         Hoop active board         1           37         Hoop fix board         1           38         Washer 12         4                                                                                                                                                                                                                                                                                                                                                                                                                                                               | 22      | Gear box frame                   | 1   |
| 25       Clutch Cap       1         26       Washer ø6, Locking       1         27       Bolt M6 x 16       1         28       Turning level As       1         29       Support shaft       1         30       Support shaft       1         31       Spring       1         32       Rubber tire       1         33       Jack ass.       1         34       Locker       1         35       Hexagon bolt M12×110-60       2         36       Hoop active board       1         37       Hoop fix board       1         38       Washer 12       4                                                                                                                                                                                                                                                                                                                                                                                                                                                                                                                                                                                                             | 23      | Radial ball bearing 61802        | 1   |
| 26         Washer ø6, Locking         1           27         Bolt M6 x 16         1           28         Turning level As         1           29         Support shaft         1           30         Support washer         1           31         Spring         1           32         Rubber tire         1           33         Jack ass.         1           34         Locker         1           35         Hexagon bolt M12×110-60         2           36         Hoop active board         1           37         Hoop fix board         1           38         Washer 12         4                                                                                                                                                                                                                                                                                                                                                                                                                                                                                                                                                                    | 24      | Retaining ring for shaft ø15     | 1   |
| 27         Bolt M6 x 16         1           28         Turning level As         1           29         Support shaft         1           30         Support shaft         1           31         Spring         1           32         Rubber tire         1           33         Jack ass.         1           34         Locker         1           35         Hexagon bolt M12×110-60         2           36         Hoop active board         1           37         Hoop fix board         1           38         Washer 12         4                                                                                                                                                                                                                                                                                                                                                                                                                                                                                                                                                                                                                       | 25      | Clutch Cap                       | 1   |
| 28         Turning level As         1           29         Support shaft         1           30         Support washer         1           31         Spring         1           32         Rubber tire         1           33         Jack ass.         1           34         Locker         1           35         Hexagon bolt M12×110-60         2           36         Hoop active board         1           37         Hoop fix board         1           38         Washer 12         4                                                                                                                                                                                                                                                                                                                                                                                                                                                                                                                                                                                                                                                                  | 26      | Washer ø6, Locking               | 1   |
| 29         Support shaft         1           30         Support washer         1           31         Spring         1           32         Rubber tire         1           33         Jack ass.         1           34         Locker         1           35         Hexagon bolt M12×110-60         2           36         Hoop active board         1           37         Hoop fix board         1           38         Washer 12         4                                                                                                                                                                                                                                                                                                                                                                                                                                                                                                                                                                                                                                                                                                                  | 27      | Bolt M6 x 16                     | 1   |
| 30         Support washer         1           31         Spring         1           32         Rubber tire         1           33         Jack ass.         1           34         Locker         1           35         Hexagon bolt M12×110-60         2           36         Hoop active board         1           37         Hoop fix board         1           38         Washer 12         4                                                                                                                                                                                                                                                                                                                                                                                                                                                                                                                                                                                                                                                                                                                                                               | 28      | Turning level As                 | 1   |
| 31         Spring         1           32         Rubber tire         1           33         Jack ass.         1           34         Locker         1           35         Hexagon bolt M12×110-60         2           36         Hoop active board         1           37         Hoop fix board         1           38         Washer 12         4                                                                                                                                                                                                                                                                                                                                                                                                                                                                                                                                                                                                                                                                                                                                                                                                             | 29      | Support shaft                    | 1   |
| 32       Rubber tire       1         33       Jack ass.       1         34       Locker       1         35       Hexagon bolt M12×110-60       2         36       Hoop active board       1         37       Hoop fix board       1         38       Washer 12       4                                                                                                                                                                                                                                                                                                                                                                                                                                                                                                                                                                                                                                                                                                                                                                                                                                                                                           | 30      | Support washer                   | 1   |
| 33         Jack ass.         1           34         Locker         1           35         Hexagon bolt M12×110-60         2           36         Hoop active board         1           37         Hoop fix board         1           38         Washer 12         4                                                                                                                                                                                                                                                                                                                                                                                                                                                                                                                                                                                                                                                                                                                                                                                                                                                                                              | 31      | Spring                           | 1   |
| 34         Locker         1           35         Hexagon bolt M12×110-60         2           36         Hoop active board         1           37         Hoop fix board         1           38         Washer 12         4                                                                                                                                                                                                                                                                                                                                                                                                                                                                                                                                                                                                                                                                                                                                                                                                                                                                                                                                       | 32      | Rubber tire                      | 1   |
| 35Hexagon bolt M12×110-60236Hoop active board137Hoop fix board138Washer 124                                                                                                                                                                                                                                                                                                                                                                                                                                                                                                                                                                                                                                                                                                                                                                                                                                                                                                                                                                                                                                                                                      | 33      | Jack ass.                        | 1   |
| 36Hoop active board137Hoop fix board138Washer 124                                                                                                                                                                                                                                                                                                                                                                                                                                                                                                                                                                                                                                                                                                                                                                                                                                                                                                                                                                                                                                                                                                                | 34      | Locker                           | 1   |
| 37Hoop fix board138Washer 124                                                                                                                                                                                                                                                                                                                                                                                                                                                                                                                                                                                                                                                                                                                                                                                                                                                                                                                                                                                                                                                                                                                                    | 35      | Hexagon bolt M12×110-60          | 2   |
| 38         Washer 12         4                                                                                                                                                                                                                                                                                                                                                                                                                                                                                                                                                                                                                                                                                                                                                                                                                                                                                                                                                                                                                                                                                                                                   | 36      | Hoop active board                | 1   |
|                                                                                                                                                                                                                                                                                                                                                                                                                                                                                                                                                                                                                                                                                                                                                                                                                                                                                                                                                                                                                                                                                                                                                                  | 37      | Hoop fix board                   | 1   |
| 39 Lock nut M12 2                                                                                                                                                                                                                                                                                                                                                                                                                                                                                                                                                                                                                                                                                                                                                                                                                                                                                                                                                                                                                                                                                                                                                | 38      | Washer 12                        | 4   |
|                                                                                                                                                                                                                                                                                                                                                                                                                                                                                                                                                                                                                                                                                                                                                                                                                                                                                                                                                                                                                                                                                                                                                                  | 39      | Lock nut M12                     | 2   |

## **Specification & Features**

Read through this owners manual before operating your Mini Mover. Save this manual for future reference.

1 Motor & Gear system: DC motor provides power to the gear mechanism, and reduction gears converts motor power into moving force.

② Control box: The electric components control forward or backward moving, and protect motor

from over heat damage.

 $\textcircled{3}\$  Locking & Cover: The locking pin and cover prevent your Mini Mover from stolen.

 $\textcircled{\sc l}$  Clamp: It is same as normal jockey wheel clamp for fix Mini Mover to vehicle chassis.

5 Handle: Press button with arrow index to control moving direction.

6 Handle positioning key: It allows operator turning handle to right or left.

⑦ Cluth:When the clutch is"ENGAGED" status,mini mover can work driven by motor, when the clutch is"FREESPOOL" status, operator can move mini mover by manual.