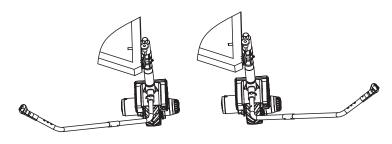

#### **Mounting**

**3.** Insert Mini Mover to clamp and screw on locking pin by wrench until Mini Mover being fixed tightly.

- 4. Put the lock on to protect your Mini Mover from stolen
- 5. Fasten handle positioning key.

## Mounting

This Mini Mover is designed with clamp fix that is same as normal jockey wheel mounting style. However, in consideration of anti-stolen, a locking pin is used instead of standard clamp pin. In that case, operator might need a wrench to screw on and off in mounting.

1. Attach the clamp to chassis with  $2 \times M12$  bolt and  $2 \times M12$  nut. It would be better attach clamp to where is close enough to jumpstart or battery.

**2.** The locking pin cover shall be put on position as below.