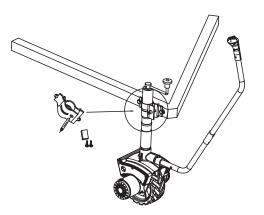

#### **Mounting**

**3.** Insert Mini Mover to clamp and screw on locking pin by wrench until Mini Mover being fixed tightly.

- 4. Put the lock on to protect your Mini Mover from stolen
- 5. Fasten handle positioning key.

1. Attach the clamp to chassis with  $2 \times M12$  bolt and  $2 \times M12$  nut. It would be better attach clamp to where is close enough to jumpstart or battery.

**2.** The locking pin cover shall be put on position as below.