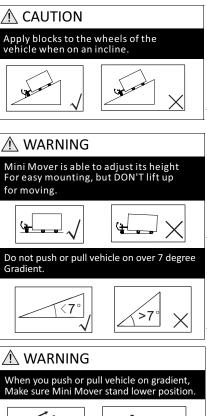

## **A**CAUTION

CAUTION indicates a potentially hazardous situation which, if not avoided, *may* result in minor or moderate injury.

## **Specifications:**

- Recommend power: DC 12V, 20Ah lead-acid battery or jumpstart
- Motor: 12V / 550W
- Speed: 6-7m/min
- Gear ratio: 494:1
- Brake: automatically brake
- Move on incline: less than 7 degree incline
- Max vehicle load on level road: 2722KG(6000LBS)
- Max jockey wheel load: 498KG(1100LBS)