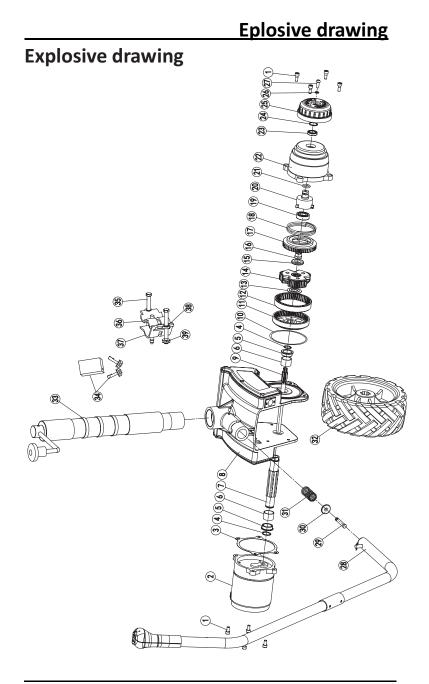

## **Explosive drawing**

| 1         Hexagon socket cap screw M6×14         8           2         Motor         1           3         Paper mat         1           4         Retaining ring for shaft ø20         2           5         Oil bearing         2           6         Separate sheath         2           7         Shaft         1           8         Wheel frame and control box ass.         1           9         Sun gear         1           10         O-ring ø100×1.9         1           11         Active gear         1           12         Gear ring         1           13         Rub-reduce washer         1           14         Planetary gear ass.         1           15         Above clutch axes washer         1           16         Clutch bushing         1           17         Cam clutch gear         1           18         Spring         1           19         Radial ball bearing 16002         1           20         Axis support bushing         1           21         O-ring ø16×2.1         1           22         Gear box frame         1           23                                                                              | Ref. NO | Description                      | Qty |
|------------------------------------------------------------------------------------------------------------------------------------------------------------------------------------------------------------------------------------------------------------------------------------------------------------------------------------------------------------------------------------------------------------------------------------------------------------------------------------------------------------------------------------------------------------------------------------------------------------------------------------------------------------------------------------------------------------------------------------------------------------------------------------------------------------------------------------------------------------------------------------------------------------------------------------------------------------------------------------------------------------------------------------------------------------------------------------------------------------------------------------------------------------------|---------|----------------------------------|-----|
| 3       Paper mat       1         4       Retaining ring for shaft ø20       2         5       Oil bearing       2         6       Separate sheath       2         7       Shaft       1         8       Wheel frame and control box ass.       1         9       Sun gear       1         10       O-ring ø100×1.9       1         11       Active gear       1         12       Gear ring       1         13       Rub-reduce washer       1         14       Planetary gear ass.       1         15       Above clutch axes washer       1         16       Clutch bushing       1         17       Cam clutch gear       1         18       Spring       1         19       Radial ball bearing 16002       1         20       Axis support bushing       1         21       O-ring ø16×2.1       1         22       Gear box frame       1         23       Radial ball bearing 61802       1         24       Retaining ring for shaft ø15       1         25       Clutch Cap       1         26       Washer ø6, Locking </td <td>1</td> <td>Hexagon socket cap screw M6×14</td> <td>8</td>                                                              | 1       | Hexagon socket cap screw M6×14   | 8   |
| 4         Retaining ring for shaft ø20         2           5         Oil bearing         2           6         Separate sheath         2           7         Shaft         1           8         Wheel frame and control box ass.         1           9         Sun gear         1           10         O-ring ø100×1.9         1           11         Active gear         1           12         Gear ring         1           13         Rub-reduce washer         1           14         Planetary gear ass.         1           15         Above clutch axes washer         1           16         Clutch bushing         1           17         Cam clutch gear         1           18         Spring         1           19         Radial ball bearing 16002         1           20         Axis support bushing         1           21         O-ring ø16×2.1         1           22         Gear box frame         1           23         Radial ball bearing 61802         1           24         Retaining ring for shaft ø15         1           25         Clutch Cap         1         1                                                           | 2       | Motor                            | 1   |
| 5         Oil bearing         2           6         Separate sheath         2           7         Shaft         1           8         Wheel frame and control box ass.         1           9         Sun gear         1           10         O-ring ø100×1.9         1           11         Active gear         1           12         Gear ring         1           13         Rub-reduce washer         1           14         Planetary gear ass.         1           15         Above clutch axes washer         1           16         Clutch bushing         1           17         Cam clutch gear         1           18         Spring         1           19         Radial ball bearing 16002         1           20         Axis support bushing         1           21         O-ring ø16×2.1         1           22         Gear box frame         1           23         Radial ball bearing 61802         1           24         Retaining ring for shaft ø15         1           25         Clutch Cap         1           26         Washer ø6, Locking         1           2                                                                  | 3       | Paper mat                        | 1   |
| 6         Separate sheath         2           7         Shaft         1           8         Wheel frame and control box ass.         1           9         Sun gear         1           10         O-ring ø100×1.9         1           11         Active gear         1           12         Gear ring         1           13         Rub-reduce washer         1           14         Planetary gear ass.         1           15         Above clutch axes washer         1           16         Clutch bushing         1           17         Cam clutch gear         1           18         Spring         1           19         Radial ball bearing 16002         1           20         Axis support bushing         1           21         O-ring ø16×2.1         1           22         Gear box frame         1           23         Radial ball bearing 61802         1           24         Retaining ring for shaft ø15         1           25         Clutch Cap         1           26         Washer ø6, Locking         1           27         Bolt M6 x 16         1 <td< td=""><td>4</td><td>Retaining ring for shaft ø20</td><td>2</td></td<> | 4       | Retaining ring for shaft ø20     | 2   |
| 7       Shaft       1         8       Wheel frame and control box ass.       1         9       Sun gear       1         10       O-ring Ø100×1.9       1         11       Active gear       1         12       Gear ring       1         13       Rub-reduce washer       1         14       Planetary gear ass.       1         15       Above clutch axes washer       1         16       Clutch bushing       1         17       Cam clutch gear       1         18       Spring       1         19       Radial ball bearing 16002       1         20       Axis support bushing       1         21       O-ring Ø16×2.1       1         22       Gear box frame       1         23       Radial ball bearing 61802       1         24       Retaining ring for shaft Ø15       1         25       Clutch Cap       1         26       Washer ø6, Locking       1         27       Bolt M6 x 16       1         29       Support shaft       1         30       Support washer       1         31       Spring                                                                                                                                               | 5       | Oil bearing                      | 2   |
| 8         Wheel frame and control box ass.         1           9         Sun gear         1           10         O-ring ø100×1.9         1           11         Active gear         1           12         Gear ring         1           13         Rub-reduce washer         1           14         Planetary gear ass.         1           15         Above clutch axes washer         1           16         Clutch bushing         1           17         Cam clutch gear         1           18         Spring         1           19         Radial ball bearing 16002         1           20         Axis support bushing         1           21         O-ring ø16×2.1         1           22         Gear box frame         1           23         Radial ball bearing 61802         1           24         Retaining ring for shaft ø15         1           25         Clutch Cap         1           26         Washer ø6, Locking         1           27         Bolt M6 x 16         1           29         Support shaft         1           30         Support washer         1                                                                   | 6       | Separate sheath                  | 2   |
| 9         Sun gear         1           10         O-ring Ø100×1.9         1           11         Active gear         1           12         Gear ring         1           13         Rub-reduce washer         1           14         Planetary gear ass.         1           15         Above clutch axes washer         1           16         Clutch bushing         1           17         Cam clutch gear         1           18         Spring         1           19         Radial ball bearing 16002         1           20         Axis support bushing         1           21         O-ring Ø16×2.1         1           22         Gear box frame         1           23         Radial ball bearing 61802         1           24         Retaining ring for shaft Ø15         1           25         Clutch Cap         1           26         Washer Ø6, Locking         1           27         Bolt M6 x 16         1           28         Turning level As         1           30         Support shaft         1           31         Spring         1           32                                                                             | 7       | Shaft                            | 1   |
| 10         O-ring ø100×1.9         1           11         Active gear         1           12         Gear ring         1           13         Rub-reduce washer         1           14         Planetary gear ass.         1           15         Above clutch axes washer         1           16         Clutch bushing         1           17         Cam clutch gear         1           18         Spring         1           19         Radial ball bearing 16002         1           20         Axis support bushing         1           21         O-ring ø16×2.1         1           22         Gear box frame         1           23         Radial ball bearing 61802         1           24         Retaining ring for shaft ø15         1           25         Clutch Cap         1           26         Washer ø6, Locking         1           27         Bolt M6 x 16         1           28         Turning level As         1           30         Support washer         1           31         Spring         1           32         Rubber tire         1           33                                                                        | 8       | Wheel frame and control box ass. | 1   |
| 11         Active gear         1           12         Gear ring         1           13         Rub-reduce washer         1           14         Planetary gear ass.         1           15         Above clutch axes washer         1           16         Clutch bushing         1           17         Cam clutch gear         1           18         Spring         1           19         Radial ball bearing 16002         1           20         Axis support bushing         1           21         O-ring ø16×2.1         1           22         Gear box frame         1           23         Radial ball bearing 61802         1           24         Retaining ring for shaft ø15         1           25         Clutch Cap         1           26         Washer ø6, Locking         1           27         Bolt M6 x 16         1           29         Support shaft         1           30         Support shaft         1           31         Spring         1           32         Rubber tire         1           33         Jack ass.         1           34 <t< td=""><td>9</td><td>Sun gear</td><td>1</td></t<>                             | 9       | Sun gear                         | 1   |
| 12       Gear ring       1         13       Rub-reduce washer       1         14       Planetary gear ass.       1         15       Above clutch axes washer       1         16       Clutch bushing       1         17       Cam clutch gear       1         18       Spring       1         19       Radial ball bearing 16002       1         20       Axis support bushing       1         21       O-ring ø16×2.1       1         22       Gear box frame       1         23       Radial ball bearing 61802       1         24       Retaining ring for shaft ø15       1         25       Clutch Cap       1         26       Washer ø6, Locking       1         27       Bolt M6 x 16       1         28       Turning level As       1         30       Support shaft       1         30       Support washer       1         31       Spring       1         32       Rubber tire       1         33       Jack ass.       1         34       Locker       1         35       Hexagon bolt M12×110-60       2 </td <td>10</td> <td>O-ring ø100×1.9</td> <td>1</td>                                                                                     | 10      | O-ring ø100×1.9                  | 1   |
| 13         Rub-reduce washer         1           14         Planetary gear ass.         1           15         Above clutch axes washer         1           16         Clutch bushing         1           17         Cam clutch gear         1           18         Spring         1           19         Radial ball bearing 16002         1           20         Axis support bushing         1           21         O-ring ø16×2.1         1           22         Gear box frame         1           23         Radial ball bearing 61802         1           24         Retaining ring for shaft ø15         1           25         Clutch Cap         1           26         Washer ø6, Locking         1           27         Bolt M6 x 16         1           28         Turning level As         1           29         Support shaft         1           30         Support shaft         1           31         Spring         1           32         Rubber tire         1           33         Jack ass.         1           34         Locker         1           35                                                                                | 11      | Active gear                      | 1   |
| 14       Planetary gear ass.       1         15       Above clutch axes washer       1         16       Clutch bushing       1         17       Cam clutch gear       1         18       Spring       1         19       Radial ball bearing 16002       1         20       Axis support bushing       1         21       O-ring ø16×2.1       1         22       Gear box frame       1         23       Radial ball bearing 61802       1         24       Retaining ring for shaft ø15       1         25       Clutch Cap       1         26       Washer ø6, Locking       1         27       Bolt M6 x 16       1         28       Turning level As       1         29       Support shaft       1         30       Support shaft       1         31       Spring       1         32       Rubber tire       1         33       Jack ass.       1         34       Locker       1         35       Hexagon bolt M12×110-60       2         36       Hoop active board       1         37       Hoop fix board <td< td=""><td>12</td><td>Gear ring</td><td>1</td></td<>                                                                                     | 12      | Gear ring                        | 1   |
| 15         Above clutch axes washer         1           16         Clutch bushing         1           17         Cam clutch gear         1           18         Spring         1           19         Radial ball bearing 16002         1           20         Axis support bushing         1           21         O-ring ø16×2.1         1           22         Gear box frame         1           23         Radial ball bearing 61802         1           24         Retaining ring for shaft ø15         1           25         Clutch Cap         1           26         Washer ø6, Locking         1           27         Bolt M6 x 16         1           28         Turning level As         1           29         Support shaft         1           30         Support washer         1           31         Spring         1           32         Rubber tire         1           33         Jack ass.         1           34         Locker         1           35         Hexagon bolt M12×110-60         2           36         Hoop active board         1           37                                                                           | 13      | Rub-reduce washer                | 1   |
| 16       Clutch bushing       1         17       Cam clutch gear       1         18       Spring       1         19       Radial ball bearing 16002       1         20       Axis support bushing       1         21       O-ring ø16×2.1       1         22       Gear box frame       1         23       Radial ball bearing 61802       1         24       Retaining ring for shaft ø15       1         25       Clutch Cap       1         26       Washer ø6, Locking       1         27       Bolt M6 x 16       1         28       Turning level As       1         29       Support shaft       1         30       Support washer       1         31       Spring       1         32       Rubber tire       1         33       Jack ass.       1         34       Locker       1         35       Hexagon bolt M12×110-60       2         36       Hoop active board       1         37       Hoop fix board       1         38       Washer 12       4                                                                                                                                                                                                 | 14      | Planetary gear ass.              | 1   |
| 17       Cam clutch gear       1         18       Spring       1         19       Radial ball bearing 16002       1         20       Axis support bushing       1         21       O-ring ø16×2.1       1         22       Gear box frame       1         23       Radial ball bearing 61802       1         24       Retaining ring for shaft ø15       1         25       Clutch Cap       1         26       Washer ø6, Locking       1         27       Bolt M6 x 16       1         28       Turning level As       1         29       Support shaft       1         30       Support washer       1         31       Spring       1         32       Rubber tire       1         33       Jack ass.       1         34       Locker       1         35       Hexagon bolt M12×110-60       2         36       Hoop active board       1         37       Hoop fix board       1         38       Washer 12       4                                                                                                                                                                                                                                         | 15      | Above clutch axes washer         | 1   |
| 18         Spring         1           19         Radial ball bearing 16002         1           20         Axis support bushing         1           21         O-ring ø16×2.1         1           22         Gear box frame         1           23         Radial ball bearing 61802         1           24         Retaining ring for shaft ø15         1           25         Clutch Cap         1           26         Washer ø6, Locking         1           27         Bolt M6 x 16         1           28         Turning level As         1           29         Support shaft         1           30         Support washer         1           31         Spring         1           32         Rubber tire         1           33         Jack ass.         1           34         Locker         1           35         Hexagon bolt M12×110-60         2           36         Hoop active board         1           37         Hoop fix board         1           38         Washer 12         4                                                                                                                                                      | 16      | Clutch bushing                   | 1   |
| 19         Radial ball bearing 16002         1           20         Axis support bushing         1           21         O-ring Ø16×2.1         1           22         Gear box frame         1           23         Radial ball bearing 61802         1           24         Retaining ring for shaft Ø15         1           25         Clutch Cap         1           26         Washer ø6, Locking         1           27         Bolt M6 x 16         1           28         Turning level As         1           29         Support shaft         1           30         Support washer         1           31         Spring         1           32         Rubber tire         1           33         Jack ass.         1           34         Locker         1           35         Hexagon bolt M12×110-60         2           36         Hoop active board         1           37         Hoop fix board         1           38         Washer 12         4                                                                                                                                                                                            | 17      | Cam clutch gear                  | 1   |
| 20       Axis support bushing       1         21       O-ring ø16×2.1       1         22       Gear box frame       1         23       Radial ball bearing 61802       1         24       Retaining ring for shaft ø15       1         25       Clutch Cap       1         26       Washer ø6, Locking       1         27       Bolt M6 x 16       1         28       Turning level As       1         29       Support shaft       1         30       Support washer       1         31       Spring       1         32       Rubber tire       1         33       Jack ass.       1         34       Locker       1         35       Hexagon bolt M12×110-60       2         36       Hoop active board       1         37       Hoop fix board       1         38       Washer 12       4                                                                                                                                                                                                                                                                                                                                                                     | 18      | Spring                           | 1   |
| 21       O-ring ø16×2.1       1         22       Gear box frame       1         23       Radial ball bearing 61802       1         24       Retaining ring for shaft ø15       1         25       Clutch Cap       1         26       Washer ø6, Locking       1         27       Bolt M6 x 16       1         28       Turning level As       1         29       Support shaft       1         30       Support washer       1         31       Spring       1         32       Rubber tire       1         33       Jack ass.       1         34       Locker       1         35       Hexagon bolt M12×110-60       2         36       Hoop active board       1         37       Hoop fix board       1         38       Washer 12       4                                                                                                                                                                                                                                                                                                                                                                                                                   | 19      | Radial ball bearing 16002        | 1   |
| 22       Gear box frame       1         23       Radial ball bearing 61802       1         24       Retaining ring for shaft ø15       1         25       Clutch Cap       1         26       Washer ø6, Locking       1         27       Bolt M6 x 16       1         28       Turning level As       1         29       Support shaft       1         30       Support washer       1         31       Spring       1         32       Rubber tire       1         33       Jack ass.       1         34       Locker       1         35       Hexagon bolt M12×110-60       2         36       Hoop active board       1         37       Hoop fix board       1         38       Washer 12       4                                                                                                                                                                                                                                                                                                                                                                                                                                                           | 20      | Axis support bushing             | 1   |
| 23         Radial ball bearing 61802         1           24         Retaining ring for shaft ø15         1           25         Clutch Cap         1           26         Washer ø6, Locking         1           27         Bolt M6 x 16         1           28         Turning level As         1           29         Support shaft         1           30         Support washer         1           31         Spring         1           32         Rubber tire         1           33         Jack ass.         1           34         Locker         1           35         Hexagon bolt M12×110-60         2           36         Hoop active board         1           37         Hoop fix board         1           38         Washer 12         4                                                                                                                                                                                                                                                                                                                                                                                                     | 21      | O-ring ø16×2.1                   | 1   |
| 24         Retaining ring for shaft ø15         1           25         Clutch Cap         1           26         Washer ø6, Locking         1           27         Bolt M6 x 16         1           28         Turning level As         1           29         Support shaft         1           30         Support shaft         1           31         Spring         1           32         Rubber tire         1           33         Jack ass.         1           34         Locker         1           35         Hexagon bolt M12×110-60         2           36         Hoop active board         1           37         Hoop fix board         1           38         Washer 12         4                                                                                                                                                                                                                                                                                                                                                                                                                                                               | 22      | Gear box frame                   | 1   |
| 25       Clutch Cap       1         26       Washer ø6, Locking       1         27       Bolt M6 x 16       1         28       Turning level As       1         29       Support shaft       1         30       Support shaft       1         31       Spring       1         32       Rubber tire       1         33       Jack ass.       1         34       Locker       1         35       Hexagon bolt M12×110-60       2         36       Hoop active board       1         37       Hoop fix board       1         38       Washer 12       4                                                                                                                                                                                                                                                                                                                                                                                                                                                                                                                                                                                                             | 23      | Radial ball bearing 61802        | 1   |
| 26         Washer ø6, Locking         1           27         Bolt M6 x 16         1           28         Turning level As         1           29         Support shaft         1           30         Support washer         1           31         Spring         1           32         Rubber tire         1           33         Jack ass.         1           34         Locker         1           35         Hexagon bolt M12×110-60         2           36         Hoop active board         1           37         Hoop fix board         1           38         Washer 12         4                                                                                                                                                                                                                                                                                                                                                                                                                                                                                                                                                                    | 24      | Retaining ring for shaft ø15     | 1   |
| 27         Bolt M6 x 16         1           28         Turning level As         1           29         Support shaft         1           30         Support shaft         1           31         Spring         1           32         Rubber tire         1           33         Jack ass.         1           34         Locker         1           35         Hexagon bolt M12×110-60         2           36         Hoop active board         1           37         Hoop fix board         1           38         Washer 12         4                                                                                                                                                                                                                                                                                                                                                                                                                                                                                                                                                                                                                       | 25      | Clutch Cap                       | 1   |
| 28         Turning level As         1           29         Support shaft         1           30         Support washer         1           31         Spring         1           32         Rubber tire         1           33         Jack ass.         1           34         Locker         1           35         Hexagon bolt M12×110-60         2           36         Hoop active board         1           37         Hoop fix board         1           38         Washer 12         4                                                                                                                                                                                                                                                                                                                                                                                                                                                                                                                                                                                                                                                                  | 26      | Washer ø6, Locking               | 1   |
| 29         Support shaft         1           30         Support washer         1           31         Spring         1           32         Rubber tire         1           33         Jack ass.         1           34         Locker         1           35         Hexagon bolt M12×110-60         2           36         Hoop active board         1           37         Hoop fix board         1           38         Washer 12         4                                                                                                                                                                                                                                                                                                                                                                                                                                                                                                                                                                                                                                                                                                                  | 27      | Bolt M6 x 16                     | 1   |
| 30         Support washer         1           31         Spring         1           32         Rubber tire         1           33         Jack ass.         1           34         Locker         1           35         Hexagon bolt M12×110-60         2           36         Hoop active board         1           37         Hoop fix board         1           38         Washer 12         4                                                                                                                                                                                                                                                                                                                                                                                                                                                                                                                                                                                                                                                                                                                                                               | 28      | Turning level As                 | 1   |
| 31         Spring         1           32         Rubber tire         1           33         Jack ass.         1           34         Locker         1           35         Hexagon bolt M12×110-60         2           36         Hoop active board         1           37         Hoop fix board         1           38         Washer 12         4                                                                                                                                                                                                                                                                                                                                                                                                                                                                                                                                                                                                                                                                                                                                                                                                             | 29      | Support shaft                    | 1   |
| 32       Rubber tire       1         33       Jack ass.       1         34       Locker       1         35       Hexagon bolt M12×110-60       2         36       Hoop active board       1         37       Hoop fix board       1         38       Washer 12       4                                                                                                                                                                                                                                                                                                                                                                                                                                                                                                                                                                                                                                                                                                                                                                                                                                                                                           | 30      | Support washer                   | 1   |
| 33         Jack ass.         1           34         Locker         1           35         Hexagon bolt M12×110-60         2           36         Hoop active board         1           37         Hoop fix board         1           38         Washer 12         4                                                                                                                                                                                                                                                                                                                                                                                                                                                                                                                                                                                                                                                                                                                                                                                                                                                                                              | 31      | Spring                           | 1   |
| 34         Locker         1           35         Hexagon bolt M12×110-60         2           36         Hoop active board         1           37         Hoop fix board         1           38         Washer 12         4                                                                                                                                                                                                                                                                                                                                                                                                                                                                                                                                                                                                                                                                                                                                                                                                                                                                                                                                       | 32      | Rubber tire                      | 1   |
| 35Hexagon bolt M12×110-60236Hoop active board137Hoop fix board138Washer 124                                                                                                                                                                                                                                                                                                                                                                                                                                                                                                                                                                                                                                                                                                                                                                                                                                                                                                                                                                                                                                                                                      | 33      | Jack ass.                        | 1   |
| 36Hoop active board137Hoop fix board138Washer 124                                                                                                                                                                                                                                                                                                                                                                                                                                                                                                                                                                                                                                                                                                                                                                                                                                                                                                                                                                                                                                                                                                                | 34      | Locker                           | 1   |
| 37Hoop fix board138Washer 124                                                                                                                                                                                                                                                                                                                                                                                                                                                                                                                                                                                                                                                                                                                                                                                                                                                                                                                                                                                                                                                                                                                                    | 35      | Hexagon bolt M12×110-60          | 2   |
| 38         Washer 12         4                                                                                                                                                                                                                                                                                                                                                                                                                                                                                                                                                                                                                                                                                                                                                                                                                                                                                                                                                                                                                                                                                                                                   | 36      | Hoop active board                | 1   |
|                                                                                                                                                                                                                                                                                                                                                                                                                                                                                                                                                                                                                                                                                                                                                                                                                                                                                                                                                                                                                                                                                                                                                                  | 37      | Hoop fix board                   | 1   |
| 39 Lock nut M12 2                                                                                                                                                                                                                                                                                                                                                                                                                                                                                                                                                                                                                                                                                                                                                                                                                                                                                                                                                                                                                                                                                                                                                | 38      | Washer 12                        | 4   |
|                                                                                                                                                                                                                                                                                                                                                                                                                                                                                                                                                                                                                                                                                                                                                                                                                                                                                                                                                                                                                                                                                                                                                                  | 39      | Lock nut M12                     | 2   |