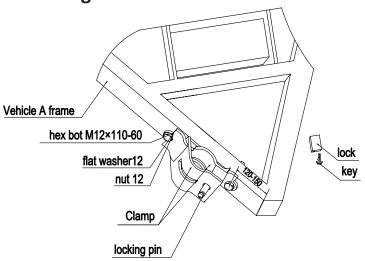

#### **Mounting**

**3.** Insert Mini Mover to clamp and screw on locking pin by wrench until Mini Mover being fixed tightly.

- 4. Put the lock on to protect your Mini Mover from stolen
- 5. Fasten handle positioning key.

## Mounting

This Mini Mover is designed with clamp fix that is same as normal jockey wheel mounting style. However, in consideration of anti-stolen, a locking pin is used instead of standard clamp pin. In that case, operator might need a wrench to screw on and off in mounting.

1. Attach the clamp to chassis with  $2 \times M12$  bolt and  $2 \times M12$  nut. It would be better attach clamp to where is close enough to jumpstart or battery.

**2.** The locking pin cover shall be put on position as below.