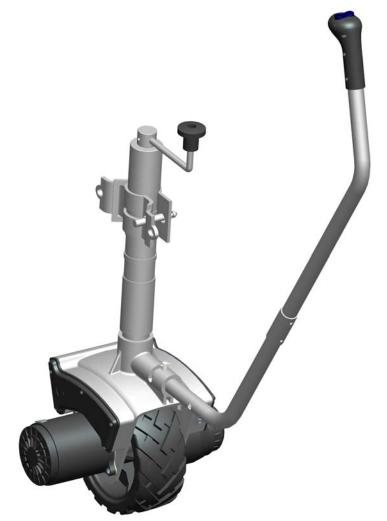

## **Specification & Features**

Read through this owners manual before operating your Mini Mover. Save this manual for future reference.

1 Motor & Gear system: DC motor provides power to the gear mechanism, and reduction gears converts motor power into moving force.

② Control box: The electric components control forward or backward moving, and protect motor

from over heat damage.

 $\textcircled{3}\$  Locking & Cover: The locking pin and cover prevent your Mini Mover from stolen.

 $\textcircled{\sc l}$  Clamp: It is same as normal jockey wheel clamp for fix Mini Mover to vehicle chassis.

5 Handle: Press button with arrow index to control moving direction.

6 Handle positioning key: It allows operator turning handle to right or left.

⑦ Cluth:When the clutch is"ENGAGED" status,mini mover can work driven by motor, when the clutch is"FREESPOOL" status, operator can move mini mover by manual.